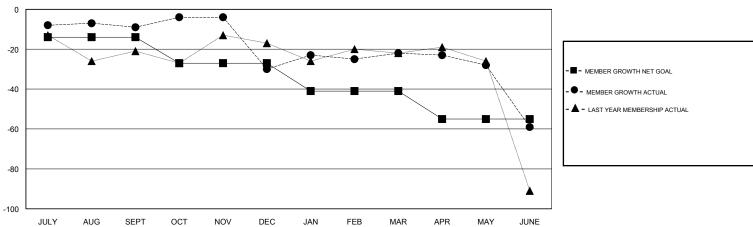

#### GOALS AND ACTUAL MEMBERS CUMULATIVE

| DROPPED CLUBS: 4  DROPPED MEMBERS |     | 25 CLUBS OF 44 ADDED 1 OR MORE NEW MEMBERS | GENDER DISTRIBUTION  MALE 1,011 (73.96%)  FEMALE 356 (26.04%)  Women Percentage Fiscal Year Goal: 29% |     |
|-----------------------------------|-----|--------------------------------------------|-------------------------------------------------------------------------------------------------------|-----|
| DECEASED                          | 25  | CLICK HERE FOR CUMULATIVE                  | TOTAL FAMILY UNIT MEMBERS                                                                             |     |
| CLUB CANCELLED                    | 18  | MEMBERSHIP DATA                            |                                                                                                       | 474 |
| OTHER                             | 93  |                                            | FAMILY MEMBERS PAYING HALF DUES                                                                       | 174 |
| TOTAL                             | 136 |                                            |                                                                                                       |     |

# LOCATION WISCONSIN GMT CA

| Clubs                 |               |           |               | Members               |                           |                         |                                              |
|-----------------------|---------------|-----------|---------------|-----------------------|---------------------------|-------------------------|----------------------------------------------|
| RESULTS FOR 2018-2019 |               |           |               | RESULTS FOR 2018-2019 |                           |                         |                                              |
| QUARTER               | NEW CLUB GOAL | NEW CLUBS | DROPPED CLUBS | QUARTER               | MEMBER GROWTH NET<br>GOAL | MEMBER GROWTH<br>ACTUAL | DROPPED MEMBERS ACTUAL (including transfers) |
| JULY/AUG/SEPT         | 0             | 0         | 2             | JULY/AUG/SEPT         | -14                       | 18                      | 25                                           |
| OCT/NOV/DEC           | 0             | 0         | 0             | OCT/NOV/DEC           | -13                       | 23                      | 42                                           |
| JAN/FEB/MAR           | 0             | 0         | 1             | JAN/FEB/MAR           | -14                       | 35                      | 23                                           |
| APR/MAY/JUNE          | 0             | 0         | 1             | APR/MAY/JUNE          | -14                       | 12                      | 47                                           |